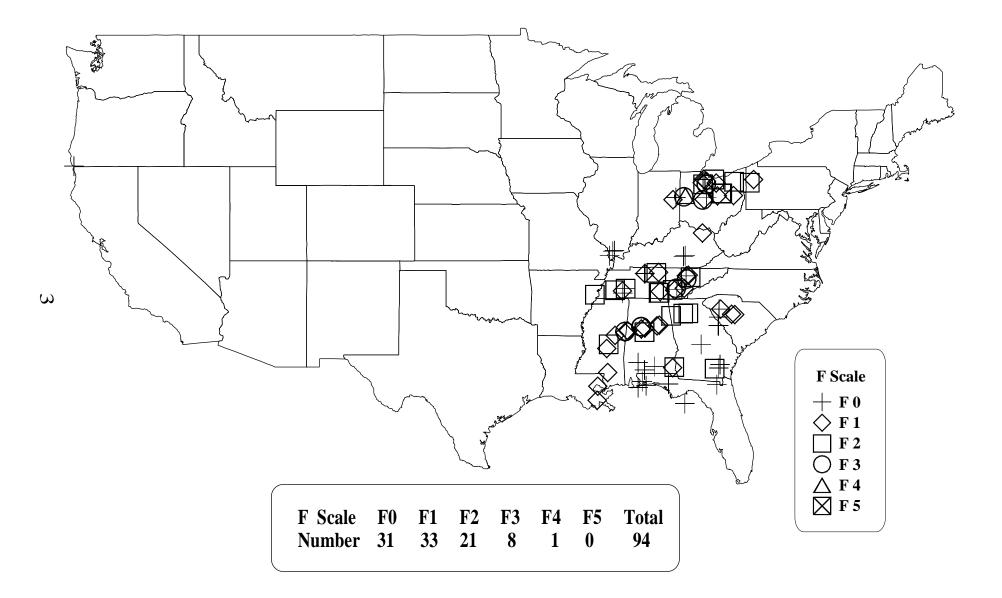

her events (past or present) for use in the "Outstanding Storms of the Month" section of **STORM DATA**. We request our subscribers or other interested persons to mail such items to: Storm Data

National Climatic Data Center 151 Patton Avenue Asheville, NC 28801 e-mail: <u>storm.data@noaa.gov</u>

Any such items received by the editor will be for use in STORM DATA only. Any other use will be with the permission of the owner of said items. Materials will be returned if requested.

This is an official publication of the National Oceanic and Atmospheric Administration and is compiled from information received at the National Climatic Data Center Asheville, North Carolina 28801-2733.

Thomas R

-

Thomas R. Karl Director, National Climatic Data Center

# **November 2002 Confirmed Tornadoes**



## **OUTSTANDING STORMS OF THE MONTH**

### 1. Tidal Flooding in New Hampshire on November 6

A low pressure system that moved along the mid-Atlantic coast brought snow and rain to the state of New Hampshire on November 6, 2002. Around eight inches of snow fell over much of Sullivan County, and two to six inches fell across Merrimack, Belknaw, Grafton, Carroll, and Coos Counties before the precipitation changed to rain. Along the immediate coast, the precipitation fell mostly as rain. A high astronomical tide combined with northeasterly winds caused tidal flooding. The Hampton Beach area was particularly hard hit as many roads were flooded.





**Above(both)**: Tidal flooding in the Hampton Beach area caused many roadways to be water-covered. (*Photo courtesy: John Jensenius, WCM, NWS G