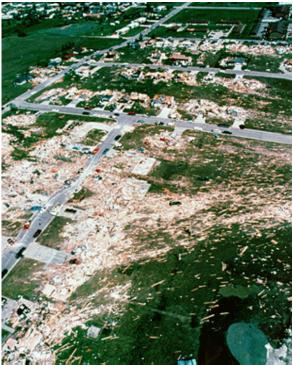

### **Tornadoes in Tennessee on November 10**

Numerous tornadoes were reported on November 10 in one of the worst tornadic outbreaks ever in Tennessee in November where 15 deaths and 79 injuries occurred. Damage to houses and cars were the primary losses. Damage estimates were placed at \$160 million dollars. More than 900 families across the state applied for storm aid.

Above: An

F2 tornado, as defined by the Fujita Tornado Scale with wind speeds between 113 and 157 mph hit the Bedford County community of Bugscuffle at 1745 (5:45 pm) CST. Several houses were damaged and destroyed. (Photo courtesy: Ralph Troutman, DAPM, NWS Nashville, Tennessee.)