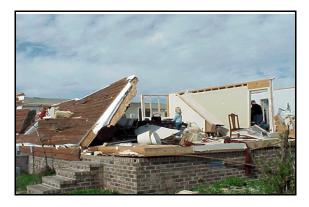

### **Tornadoes in Tennessee on November 10**

Numerous tornadoes were reported on November 10 in one of the worst tornadic outbreaks ever in Tennessee in November where 15 deaths and 79 injuries occurred. Damage to houses and cars were the primary losses. Damage estimates were placed at \$160 million dollars. More than 900 families across the state applied for storm aid.

**Below:** An F3 tornado struck the Lake Tansi and the southern sections of Crossville, Tennessee at 2143 (9:43 pm) CST. Four people were killed and 18 other were injured. Two people were killed when the mobile home was lifted off the ground and landed nearly on top of a nearby mobile home. *(Photo courtesy: William Earl King, HMT, NWS Nashville, Tennessee.)* 

Above: An

F2 tornado, as defined by the Fujita Tornado Scale with wind speeds between 113 and 157 mph hit the Bedford County community of Bugscuffle at 1745 (5:45 pm) CST. Several houses were damaged and destroyed. (Photo courtesy: Ralph Troutman, DAPM, NWS Nashville, Tennessee.)