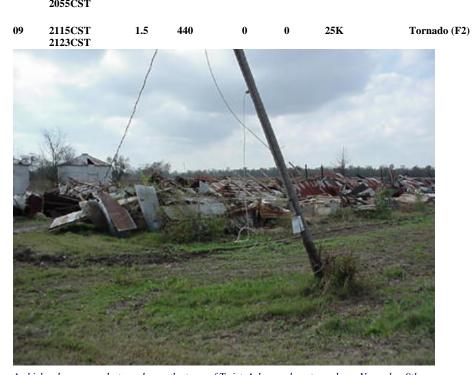

| S                                                        | tori                                                                                                                                                                                                                                                                                                                                                                                                                                               | n Data                                                                                                                                                                                                                                                                                                                                                         | and                                                                                                                                                                                                                                                     | Unus                                                                                                                                                                                                                                                            | ual W                                                                                                                                                                                                               | 'eat                                                                                                                                                                   | her P                                                                                                                                                                                                                         | hen                                                                                                                                                | omena                                                                                                                                                                                                                        |  |  |
|----------------------------------------------------------|----------------------------------------------------------------------------------------------------------------------------------------------------------------------------------------------------------------------------------------------------------------------------------------------------------------------------------------------------------------------------------------------------------------------------------------------------|----------------------------------------------------------------------------------------------------------------------------------------------------------------------------------------------------------------------------------------------------------------------------------------------------------------------------------------------------------------|---------------------------------------------------------------------------------------------------------------------------------------------------------------------------------------------------------------------------------------------------------|-----------------------------------------------------------------------------------------------------------------------------------------------------------------------------------------------------------------------------------------------------------------|---------------------------------------------------------------------------------------------------------------------------------------------------------------------------------------------------------------------|------------------------------------------------------------------------------------------------------------------------------------------------------------------------|-------------------------------------------------------------------------------------------------------------------------------------------------------------------------------------------------------------------------------|----------------------------------------------------------------------------------------------------------------------------------------------------|------------------------------------------------------------------------------------------------------------------------------------------------------------------------------------------------------------------------------|--|--|
| Location                                                 | Date                                                                                                                                                                                                                                                                                                                                                                                                                                               | Time<br>Local/<br>Standard                                                                                                                                                                                                                                                                                                                                     | Path<br>Length<br>(Miles)                                                                                                                                                                                                                               | Path<br>Width<br>(Yards)                                                                                                                                                                                                                                        | Numbe<br>Perso<br>Killed                                                                                                                                                                                            |                                                                                                                                                                        | Estima<br>Dama<br>Property                                                                                                                                                                                                    |                                                                                                                                                    | November 2003<br>Character of Storm                                                                                                                                                                                          |  |  |
| ALABAMA, Central<br>ALZ002-006-019-                      | Colb                                                                                                                                                                                                                                                                                                                                                                                                                                               | ert - Madison -                                                                                                                                                                                                                                                                                                                                                | Calhoun                                                                                                                                                                                                                                                 | - Tuscaloos                                                                                                                                                                                                                                                     | sa - Jeffers                                                                                                                                                                                                        | on - Me                                                                                                                                                                | ontgomery                                                                                                                                                                                                                     |                                                                                                                                                    |                                                                                                                                                                                                                              |  |  |
| 023>024-044                                              | 10 1500CST 0 0 0 Excessive Heat<br>Unseasonably warm air surged northward from the Gulf of Mexico and covered most of north and central Alabama. Record hit<br>temperatures of 80 to 85 degrees were recorded across the entire area. As a direct result of this very warm air, a large severe weath<br>outbreak occurred where violent tornadoes developed by early evening. Record high temperatures were measured at the followin<br>locations; |                                                                                                                                                                                                                                                                                                                                                                |                                                                                                                                                                                                                                                         |                                                                                                                                                                                                                                                                 |                                                                                                                                                                                                                     |                                                                                                                                                                        |                                                                                                                                                                                                                               |                                                                                                                                                    |                                                                                                                                                                                                                              |  |  |
|                                                          | Huntsy<br>Tuscal<br>Birmin<br>Annist                                                                                                                                                                                                                                                                                                                                                                                                               | e Shoals Municipa<br>ville International<br>loosa Municipal A<br>ngham Internation<br>ton Municipal Air<br>tomery Dannelly F                                                                                                                                                                                                                                   | Airport 8<br>irport 8<br>al Airport 8<br>port 8                                                                                                                                                                                                         | 32<br>33                                                                                                                                                                                                                                                        |                                                                                                                                                                                                                     |                                                                                                                                                                        |                                                                                                                                                                                                                               |                                                                                                                                                    |                                                                                                                                                                                                                              |  |  |
| Fayette County                                           | Pryor                                                                                                                                                                                                                                                                                                                                                                                                                                              | temperatures mea<br>Field Decatur<br>7 County Airport C                                                                                                                                                                                                                                                                                                        | Ealera 8                                                                                                                                                                                                                                                | ided:<br>33<br>33<br>33                                                                                                                                                                                                                                         |                                                                                                                                                                                                                     |                                                                                                                                                                        |                                                                                                                                                                                                                               |                                                                                                                                                    |                                                                                                                                                                                                                              |  |  |
| 5.6 NNW Fayette to<br>2.3 WNW Howard<br>Walker County    | 10                                                                                                                                                                                                                                                                                                                                                                                                                                                 | 1852CST<br>1910CST                                                                                                                                                                                                                                                                                                                                             | 16.1                                                                                                                                                                                                                                                    | 1175                                                                                                                                                                                                                                                            | 0                                                                                                                                                                                                                   | 3                                                                                                                                                                      | 500K                                                                                                                                                                                                                          | 0                                                                                                                                                  | Tornado (F3)                                                                                                                                                                                                                 |  |  |
| 4.5 SW Carbon Hill to<br>8 E Nauvoo                      | 10<br>M530                                                                                                                                                                                                                                                                                                                                                                                                                                         | <b>1910CST</b><br><b>1931CST</b><br>JU, M61MH, F621                                                                                                                                                                                                                                                                                                            | <b>16.9</b><br>MH                                                                                                                                                                                                                                       | 1175                                                                                                                                                                                                                                                            | 3                                                                                                                                                                                                                   | 20                                                                                                                                                                     | 2.5M                                                                                                                                                                                                                          | 0                                                                                                                                                  | Tornado (F3)                                                                                                                                                                                                                 |  |  |
| Winston County<br>3.7 SE Poplar Spgs to<br>2.5 ESE Arley | 10                                                                                                                                                                                                                                                                                                                                                                                                                                                 | 1931CST<br>1945CST                                                                                                                                                                                                                                                                                                                                             | 11.3                                                                                                                                                                                                                                                    | 1175                                                                                                                                                                                                                                                            | 1                                                                                                                                                                                                                   | 15                                                                                                                                                                     | 200K                                                                                                                                                                                                                          | 0                                                                                                                                                  | Tornado (F3)                                                                                                                                                                                                                 |  |  |
|                                                          | of the<br>129, at<br>It ther<br>structu<br>county<br>Enterin<br>Bankh<br>crosse<br>This to<br>the tra<br>Total<br>tornad<br>with th<br>hospita                                                                                                                                                                                                                                                                                                     | H<br>arbon Hill Tornad<br>city of Fayette, a<br>nd SR 13, and the<br>a crossed the wes<br>ures. Carbon Hill I<br>v at SR 195. The tv<br>ng Winston Coun<br>ead National Ford<br>d CR 12, finally li<br>ornado was rated a<br>ck was lesser inter<br>path length for th<br>o, three in the Ro-<br>uree in Fayette Co<br>als while about 60<br>ural damage along | nd 2.8 mil-<br>n moved ir<br>tern and n<br>Elementary<br>wo deaths<br>ty at 7:31<br>set and sev<br>fting at 7:4<br>an F3 on the<br>nsity (F1 at<br>an F3 on the<br>nsity (F1 at<br>an Carbon<br>se Hill con-<br>unty, 20 ir<br>percent of<br>g the path | es west of US<br>nto Walker Co<br>orthern section<br>v School was a<br>associated wit<br>pm, the tornado<br>veral fingers of<br>t5 pm.<br>ne Fujita scale,<br>nd F2). F3 da<br>Hill Tornado<br>munity of Wa<br>Walker Cour<br>the injuries w<br>included appro- | Highway 4<br>ounty just source<br>also heavily of<br>h this tornad<br>do continued<br>of Smith Lak<br>, with winds<br>mage occurre<br>was 44.3 m<br>alker County<br>nty, and 15 in<br>vere consider<br>oximately 47 | 3. The to<br>thwest o<br>an Hill, o<br>lamaged<br>o occurre<br>on a no<br>e. It cro<br>estimate<br>ed in bot<br>illes, wit<br>and one<br>Winsto<br>ed minor<br>in Faye | ornado moved<br>f Carbon Hil<br>lowning tree:<br>. The tornade<br>ed just south<br>rtheast path t<br>sseed County<br>d to be in the<br>h Fayette and<br>h a width of<br>e near Arley in<br>n County. A<br>r.<br>tte County, 1 | d on a ne<br>l at 7:10<br>s and poo<br>o continu<br>of SR 19<br>traveling<br>Road 41<br>e 150 to 2<br>l Walker<br>f 1175 y<br>in Winste<br>bout 40 | wer lines and damaging many residentia<br>and northeast, crossing SR5, and exited the<br>5.<br>across mostly sparsely populated areas o<br>about 1.8 miles south of Arley and the<br>200 mph range. Much of the damage along |  |  |
| Franklin County<br>Russellville                          |                                                                                                                                                                                                                                                                                                                                                                                                                                                    | 33 45.949/87 51.0<br><b>1910CST</b>                                                                                                                                                                                                                                                                                                                            |                                                                                                                                                                                                                                                         | •                                                                                                                                                                                                                                                               |                                                                                                                                                                                                                     | 0                                                                                                                                                                      | 2K                                                                                                                                                                                                                            | 0                                                                                                                                                  | Thunderstorm Wind (G55)                                                                                                                                                                                                      |  |  |
| Lauderdale County<br>Rogersville                         | 10                                                                                                                                                                                                                                                                                                                                                                                                                                                 | and power lines w<br>1925CST<br>size hail fell in Ro                                                                                                                                                                                                                                                                                                           |                                                                                                                                                                                                                                                         | down along C                                                                                                                                                                                                                                                    | R 48 in Russ<br>0                                                                                                                                                                                                   | ellville.<br>0                                                                                                                                                         | 0                                                                                                                                                                                                                             | 0                                                                                                                                                  | Hail (0.75)                                                                                                                                                                                                                  |  |  |