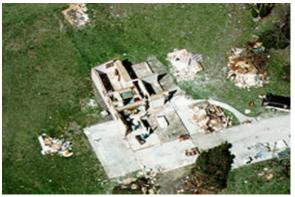

### **Tornadoes in Tennessee on November 10**

Numerous tornadoes were reported on November 10 in one of the worst tornadic outbreaks ever in Tennessee in November where 15 deaths and 79 injuries occurred. Damage to houses and cars were the primary losses. Damage estimates were placed at \$160 million dollars. More than 900 families across the state applied for storm aid.

**Below:** An F3 tornado struck the Lake Tansi and the southern sections of Crossville, Tennessee at 2143 (9:43 pm) CST. Four people were killed and 18 other were injured. Two people were killed when the mobile home was lifted off the ground and landed nearly on top of a nearby mobile home. *(Photo courtesy: William Earl King, HMT, NWS Nashville, Tennessee.)* 