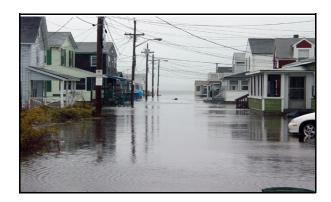

### 1. Tidal Flooding in New Hampshire on November 6

A low pressure system that moved along the mid-Atlantic coast brought snow and rain to the state of New Hampshire on November 6, 2002. Around eight inches of snow fell over much of Sullivan County, and two to six inches fell across Merrimack, Belknaw, Grafton, Carroll, and Coos Counties before the precipitation changed to rain. Along the immediate coast, the precipitation fell mostly as rain. A high astronomical tide combined with northeasterly winds caused tidal flooding. The Hampton Beach area was particularly hard hit as many roads were flooded.

**Above(both)**: Tidal flooding in the Hampton Beach area caused many roadways to be water-covered. (*Photo courtesy: John Jensenius, WCM, NWS Gray, Maine.*)