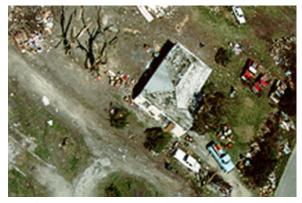

### **Tornadoes in Tennessee on November 10**

Numerous tornadoes were reported on November 10 in one of the worst tornadic outbreaks ever in Tennessee in November where 15 deaths and 79 injuries occurred. Damage to houses and cars were the primary losses. Damage estimates were placed at \$160 million dollars. More than 900 families across the state applied for storm aid.

**Below:** An F3 tornado struck the Lake Tansi and the southern sections of Crossville, Tennessee at 2143 (9:43 pm) CST. Four people were killed and 18 other were injured. Two people were killed when the mobile home was lifted off the ground and landed nearly on top of a nearby mobile home. *(Photo courtesy: William Earl King, HMT, NWS Nashville, Tennessee.)* 