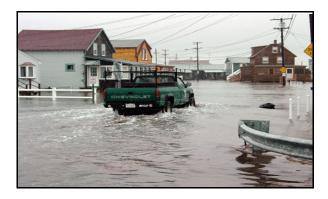

### 1. Tidal Flooding in New Hampshire on November 6

A low pressure system that moved along the mid-Atlantic coast brought snow and rain to the state of New Hampshire on November 6, 2002. Around eight inches of snow fell over much of Sullivan County, and two to six inches fell across Merrimack, Belknaw, Grafton, Carroll, and Coos Counties before the precipitation changed to rain. Along the immediate coast, the precipitation fell mostly as rain. A high astronomical tide combined with northeasterly winds caused tidal flooding. The Hampton Beach area was particularly hard hit as many roads were flooded.

**Above(both)**: Tidal flooding in the Hampton Beach area caused many roadways to be water-covered. (*Photo courtesy: John Jensenius, WCM, NWS Gray, Maine.*)