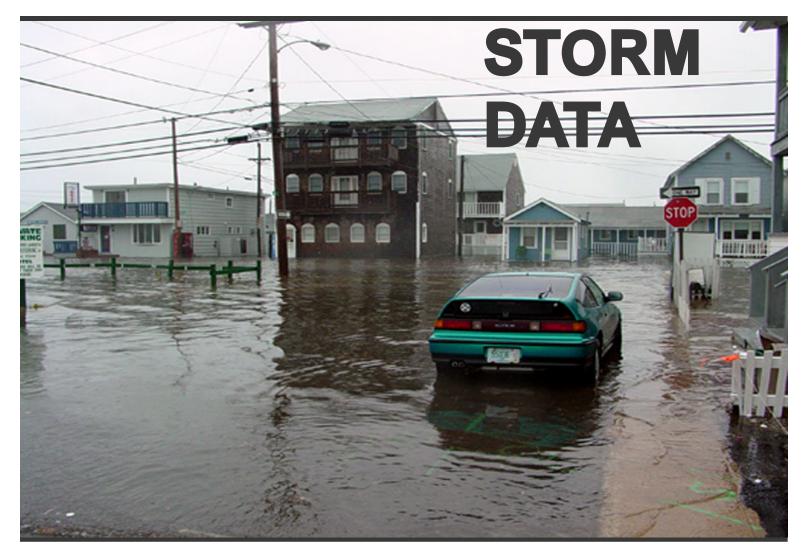

## AND UNUSUAL WEATHER PHENOMENA WITH LATE REPORTS AND CORRECTIONS

noaa

NATIONAL OCEANIC AND ATMOSPHERIC ADMINISTRATION NATIONAL ENVIRONMENTAL SATELLITE, DATA AND INFORMATION SERVICE NATIONAL CLIMATIC DATA CENTER, ASHEVILLE, NC Cover: A low pressure system moved along the mid-Atlantic coast and brought a mixture of rain and snow to New Hampshire. With a high astronomical tide and northeasterly winds, tidal flooding occurred, particularly in the Hampton Beach area (shown). (*Photo courtesy: John Jensenius, WCM, NWS Gray, Maine.*)

### 1. Tidal Flooding in New Hampshire on November 6

A low pressure system that moved along the mid-Atlantic coast brought snow and rain to the state of New Hampshire on November 6, 2002. Around eight inches of snow fell over much of Sullivan County, and two to six inches fell across Merrimack, Belknaw, Grafton, Carroll, and Coos Counties before the precipitation changed to rain. Along the immediate coast, the precipitation fell mostly as rain. A high astronomical tide combined with northeasterly winds caused tidal flooding. The Hampton Beach area was particularly hard hit as many roads were flooded.

**Above(both)**: Tidal flooding in the Hampton Beach area caused many roadways to be water-covered. (*Photo courtesy: John Jensenius, WCM, NWS Gray, Maine.*)