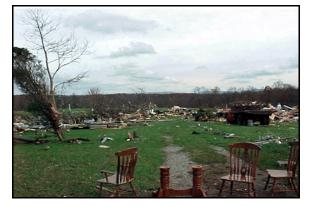

### **Tornadoes in Tennessee on November 10**

Numerous tornadoes were reported on November 10 in one of the worst tornadic outbreaks ever in Tennessee in November where 15 deaths and 79 injuries occurred. Damage to houses and cars were the primary losses. Damage estimates were placed at \$160 million dollars. More than 900 families across the state applied for storm aid.

**Below:** An F3 tornado struck the Lake Tansi and the southern sections of Crossville, Tennessee at 2143 (9:43 pm) CST. Four people were killed and 18 other were injured. Two people were killed when the mobile home was lifted off the ground and landed nearly on top of a nearby mobile home. *(Photo courtesy: William Earl King, HMT, NWS Nashville, Tennessee.)* 

Above: An

F2 tornado, as defined by the Fujita Tornado Scale with wind speeds between 113 and 157 mph hit the Bedford County community of Bugscuffle at 1745 (5:45 pm) CST. Several houses were damaged and destroyed. (Photo courtesy: Ralph Troutman, DAPM, NWS Nashville, Tennessee.)