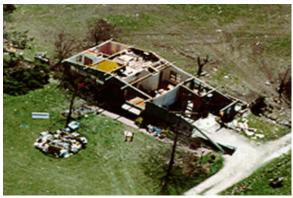

### **Tornadoes in Tennessee on November 10**

Numerous tornadoes were reported on November 10 in one of the worst tornadic outbreaks ever in Tennessee in November where 15 deaths and 79 injuries occurred. Damage to houses and cars were the primary losses. Damage estimates were placed at \$160 million dollars. More than 900 families across the state applied for storm aid.

Above: An

F2 tornado, as defined by the Fujita Tornado Scale with wind speeds between 113 and 157 mph hit the Bedford County community of Bugscuffle at 1745 (5:45 pm) CST. Several houses were damaged and destroyed. (Photo courtesy: Ralph Troutman, DAPM, NWS Nashville, Tennessee.)