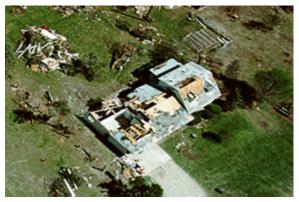

### **Tornadoes in Tennessee on November 10**

Numerous tornadoes were reported on November 10 in one of the worst tornadic outbreaks ever in Tennessee in November where 15 deaths and 79 injuries occurred. Damage to houses and cars were the primary losses. Damage estimates were placed at \$160 million dollars. More than 900 families across the state applied for storm aid.

Above: An

F2 tornado, as defined by the Fujita Tornado Scale with wind speeds between 113 and 157 mph hit the Bedford County community of Bugscuffle at 1745 (5:45 pm) CST. Several houses were damaged and destroyed. (Photo courtesy: Ralph Troutman, DAPM, NWS Nashville, Tennessee.)