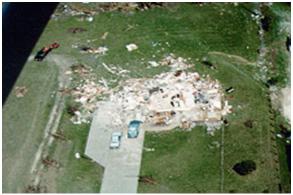

### **Tornadoes in Tennessee on November 10**

Numerous tornadoes were reported on November 10 in one of the worst tornadic outbreaks ever in Tennessee in November where 15 deaths and 79 injuries occurred. Damage to houses and cars were the primary losses. Damage estimates were placed at \$160 million dollars. More than 900 families across the state applied for storm aid.

**Below:** An F3 tornado struck the Lake Tansi and the southern sections of Crossville, Tennessee at 2143 (9:43 pm) CST. Four people were killed and 18 other were injured. Two people were killed when the mobile home was lifted off the ground and landed nearly on top of a nearby mobile home. *(Photo courtesy: William Earl King, HMT, NWS Nashville, Tennessee.)* 