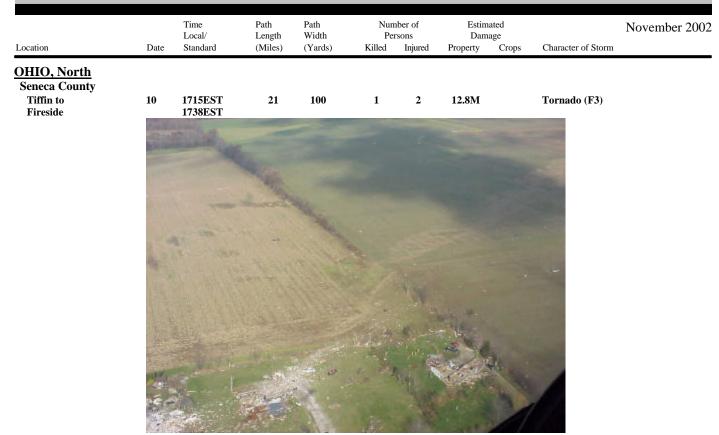

ster Roads. Extensive damage was done along the damage path which was mostly around 50 yards in width but up to several hundred feet wide along Palmer Road. A home on Pleasant Home Road was heavily damaged as were three other homes on Easton Road to the west of Wohlganuth Road. Two more homes were severely damaged on Wohlganuth Road. A home and six outbuildings were destroyed as the tornado crossed Palmer Road about a mile east of State Route 539 (Wohlganuth Road). A second home was leveled on Ruff Road just to the west of Stratton Road. Finally, a home was heavily damaged near where the tornado dissipated. Several other homes and buildings sustained minor damage. Many vehicles were also damaged. At least 20 power poles were snapped and several hundred trees downed along the damage path.



The site of Seneca County tornado fatality. Located northwest of Republic near the intersection of County Roads 38 and 43. An F1 tornado touched down southwest of Tiffin near the Seneca County Airport. The tornado moved east northeast and strengthened to F3 intesity as it crossed U.S. Highway 224 and moved into Tiffin. The Honey Creek subdivision along County Road 19 near US 224 was hard hit. Six homes on Nantucket Drive in the subdivision were destroyed and many other homes damaged. As the tornado continued across the southern part of Tiffin it leveled a business along State Route 231 and destroyed several homes on Siesta Drive just east of State Route 231. A retirement community along St. Francis Avenue and just north of Siesta Drive was also hard hit by the tornado. Eight homes in the