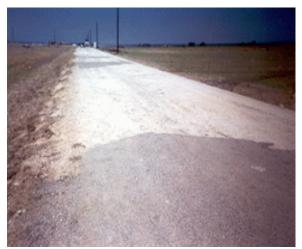

## AND UNUSUAL WEATHER PHENOMENA WITH LATE REPORTS AND CORRECTIONS

noaa

NATIONAL OCEANIC AND ATMOSPHERIC ADMINISTRATION NATIONAL ENVIRONMENTAL SATELLITE, DATA AND INFORMATION SERVICE NATIONAL CLIMATIC DATA CENTER, ASHEVILLE, NC Cover: A low pressure system moved along the mid-Atlantic coast and brought a mixture of rain and snow to New Hampshire. With a high astronomical tide and northeasterly winds, tidal flooding occurred, particularly in the Hampton Beach area (shown). (*Photo courtesy: John Jensenius, WCM, NWS Gray, Maine.*)

### 1. Tidal Flooding in New Hampshire on November 6

A low pressure system that moved along the mid-Atlantic coast brought snow and rain to the state of New Hampshire on November 6, 2002. Around eight inches of snow fell over much of Sullivan County, and two to six inches fell across Merrimack, Belknaw, Grafton, Carroll, and Coos Counties before the precipitation changed to rain. Along the immediate coast, the precipitation fell mostly as rain. A high astronomical tide combined with northeasterly winds caused tidal flooding. The Hampton Beach area was particularly hard hit as many roads were flooded.

**Above(both)**: Tidal flooding in the Hampton Beach area caused many roadways to be water-covered. (*Photo courtesy: John Jensenius, WCM, NWS Gray, Maine.*)