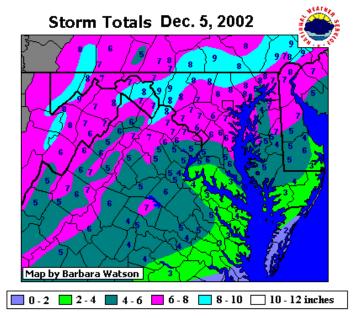

|      | Time<br>Local/ | Path<br>Length |         |        | Number of Estimated Persons Damage |          |       | December 2002      |  |
|----------|------|----------------|----------------|---------|--------|------------------------------------|----------|-------|--------------------|--|
| Location | Date | Standard       | (Miles)        | (Yards) | Killed | Injured                            | Property | Crops | Character of Storm |  |

VIRGINIA, North VAZ021-025>031-036>042-050>057

Highland - Augusta - Rockingham - Shenandoah - Frederick - Page - Warren - Clarke - Nelson - Albemarle - Greene - Madison - Rappahannock - Fauquier - Loudoun - Orange - Culpeper - Prince William - Fairfax - Arlington - Stafford - Spotsylvania - King George

05 0000EST 0 0 Winter Storm 1500EST



Snow and sleet accumulation map from December 5, 2002

Low pressure moved from North Carolina to the Delmarva Peninsula between midnight and 3 pm on the 5th. This storm produced accumulating snowfall across the entire region as it moved by. Across the Central Piedmont and Fredericksburg area, freezing rain and sleet was mixed in with the snow. The snow and sleet accumulations ranged from 4 to 6 inches in this area. Along the Blue Ridge Mountains and the Central Shenandoah Valley, snowfall accumulations ranged from 5 to 7 inches. Across the Northern Shenandoah Valley and Northern Virginia, snowfall totals between 5 and 8 inches were reported.

VAZ021-025>031-036>042-050>053-055>057

Highland - Augusta - Rockingham - Shenandoah - Frederick - Page - Warren - Clarke - Nelson - Albemarle - Gr