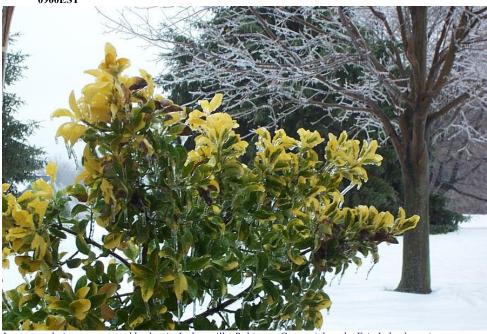

# AND UNUSUAL WEATHER PHENOMENA WITH LATE REPORTS AND CORRECTIONS

noaa

NATIONAL OCEANIC AND ATMOSPHERIC ADMINISTRATION NATIONAL ENVIRONMENTAL SATELLITE, DATA AND INFORMATION SERVICE NATIONAL CLIMATIC DATA CENTER, ASHEVILLE, NC **Cover:** With ground temperatures below freezing and a low pressure system that produced between one and two inches of rainfall, ice accumulations from 1/4" inch to an inch across Western and North Central Maryland were common. Roads and sidewalks were treacherous as numerous people were treated for slip and fall injuries. Numerous trees and powerlines were also downed. (*Photo courtesy: Rob Kookaby, NWS, Frederick County, Maryland.*)