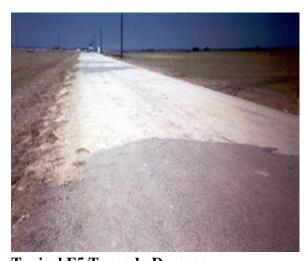

# THERE IS NO "OUTSTANDING STORM OF THE MONTH" FOR THE MONTH OF DECEMBER 2002.

|                                       |                                      | Time<br>Local/                                       | Path<br>Length                                    | Path<br>Width                                   |                                     | nber of                              | Estim<br>Dam                                |                                       | December 2002                                                                                                                                                                                            |
|---------------------------------------|--------------------------------------|------------------------------------------------------|---------------------------------------------------|-------------------------------------------------|-------------------------------------|--------------------------------------|---------------------------------------------|---------------------------------------|----------------------------------------------------------------------------------------------------------------------------------------------------------------------------------------------------------|
| Location                              | Date                                 | Standard                                             | (Miles)                                           | (Yards)                                         | Killed                              | Injured                              | Property                                    | Crops                                 | Character of Storm                                                                                                                                                                                       |
| ALABAMA, Central                      |                                      |                                                      |                                                   |                                                 |                                     |                                      |                                             |                                       |                                                                                                                                                                                                          |
| ALZ001>002-011-014                    | Laud<br>12<br>13                     | lerdale - Coll<br>2330CST<br>0232CST                 | bert - Mario                                      | on - Winsto                                     | n<br>0                              | 0                                    | 5K                                          | 0                                     | High Wind (G40)                                                                                                                                                                                          |
|                                       | a few                                |                                                      | ere blown do                                      | wn, and one                                     |                                     |                                      |                                             |                                       | o 45 mph. A few trees were blown down,<br>A few trees were knocked down across                                                                                                                           |
| Elmore County                         |                                      |                                                      | , una consert                                     | countres.                                       |                                     |                                      |                                             |                                       |                                                                                                                                                                                                          |
| Central                               | 19<br>A fimi                         | 1614CST<br>nel cloud was r                           | enorted just n                                    | orth of Centr                                   | <b>0</b><br>al                      | 0                                    | 0                                           | 0                                     | Funnel Cloud                                                                                                                                                                                             |
| Lee County                            | 71 Igili                             | ner croud was r                                      | eported just n                                    | orui oi centre                                  |                                     |                                      |                                             |                                       |                                                                                                                                                                                                          |
| Opelika                               | 24                                   | 0415CST                                              |                                                   |                                                 | 0                                   | 0                                    | 7K                                          | 0                                     | Lightning                                                                                                                                                                                                |
|                                       | State of                             |                                                      | mputers, and                                      | telephone equ                                   | uipment. Т                          |                                      |                                             |                                       | ce radios operated by the county and the EMWIN re-broadcast station in Alabama,                                                                                                                          |
| Pike County                           | 24                                   | 0525 CCT                                             |                                                   |                                                 | 0                                   | 0                                    | 21/                                         | 0                                     | TI 1 ( W' 1 (C50)                                                                                                                                                                                        |
| Spring Hill                           | 24<br>Trees                          | 0537CST<br>were blown do                             | wn near Sprii                                     | nghill on CR (                                  | 0<br>6 and on C                     | <b>0</b><br>R 57.                    | 2K                                          | 0                                     | Thunderstorm Wind (G50)                                                                                                                                                                                  |
| ALABAMA, North                        |                                      |                                                      | 1                                                 |                                                 |                                     |                                      |                                             |                                       |                                                                                                                                                                                                          |
| AT ADAMA Conduct                      |                                      | RECEIVED.                                            |                                                   |                                                 |                                     |                                      |                                             |                                       |                                                                                                                                                                                                          |
| ALABAMA, Southeas<br>Dale County      | <u>st</u>                            |                                                      |                                                   |                                                 |                                     |                                      |                                             |                                       |                                                                                                                                                                                                          |
| Newton                                | 19<br>Minor                          | 2100EST roof damage to                               | o a residence.                                    | Reported by                                     | the Dale (                          | <b>0</b><br>County EN                | <b>20K</b><br>//A.                          |                                       | Thunderstorm Wind (G50)                                                                                                                                                                                  |
| Dale County                           |                                      | _                                                    |                                                   |                                                 |                                     |                                      |                                             |                                       |                                                                                                                                                                                                          |
| Midland City                          | Down                                 | 0740EST<br>ed trees and po                           | war linas ran                                     | ortad by the F                                  | 0<br>Vale Count                     | 0<br>FMA                             | 5K                                          |                                       | Thunderstorm Wind (G50)                                                                                                                                                                                  |
| Geneva County                         | Down                                 | eu irees anu po                                      | wer mies rep                                      | orted by the L                                  | ale Coulty                          | y EMA.                               |                                             |                                       |                                                                                                                                                                                                          |
| Countywide                            | 24                                   | 0740EST<br>0745EST                                   |                                                   |                                                 | 0                                   | 0                                    | 10K                                         |                                       | Thunderstorm Wind (G50)                                                                                                                                                                                  |
| Houston County                        | Down                                 | ed trees and po                                      | wer lines rep                                     | orted by the C                                  | eneva Cou                           | ınty Sheri                           | ff.                                         |                                       |                                                                                                                                                                                                          |
| Houston County<br>Countywide          | 24                                   | 0750EST                                              |                                                   |                                                 | 0                                   | 0                                    | 75K                                         |                                       | Thunderstorm Wind (G55)                                                                                                                                                                                  |
| County Wide                           |                                      | 0800EST                                              |                                                   |                                                 |                                     |                                      |                                             |                                       | ` ,                                                                                                                                                                                                      |
| Honmy County                          |                                      |                                                      |                                                   |                                                 |                                     |                                      |                                             |                                       | d Bonham Roads, just west of Dothan. A preed by the Houston County EMA.                                                                                                                                  |
| Henry County Headland to 3 E Haleburg | 24                                   | 0745EST<br>0755EST                                   | 18                                                | 150                                             | 0                                   | 8                                    | 2M                                          |                                       | Tornado (F1)                                                                                                                                                                                             |
|                                       | to sev<br>east-no<br>damag<br>were i | reral homes, but<br>ortheast, and dege occurred in I | isinesses, and<br>lestroyed a for<br>Haleburg whe | d a school. I<br>ew barns and<br>ere several mo | It damaged<br>damaged<br>bile homes | l six plan<br>a few mo<br>s and barn | es and a ha<br>obile homes<br>as were destr | nger at th<br>in the Tu<br>oyed, with | The tornado caused extensive roof damage to Headland Airport. The tornado raced ambleton/Camp Springs area. The worst in damage to a local church. Eight persons wer into Georgia. Reported by the Henry |
| ALABAMA, Southwe                      | <u>est</u>                           | -                                                    |                                                   |                                                 |                                     |                                      |                                             |                                       |                                                                                                                                                                                                          |
| Washington County<br>Fruitdale        | 19                                   | 1320CST<br>1321CST                                   |                                                   |                                                 | 0                                   | 0                                    |                                             |                                       | Hail (0.75)                                                                                                                                                                                              |
| <b>Washington County</b>              |                                      |                                                      |                                                   |                                                 |                                     |                                      |                                             |                                       |                                                                                                                                                                                                          |
| Malcolm                               | 19                                   | 1525CST<br>1526CST                                   | 0.1                                               | 20                                              | 0                                   | 0                                    | 8K                                          |                                       | Tornado (F0)                                                                                                                                                                                             |
| Marina C. 1                           | A wea                                | ık tornado brief                                     | ly touched do                                     | own near Mal                                    | colm. Seve                          | eral trees                           | were blown                                  | down.                                 |                                                                                                                                                                                                          |
| Monroe County<br>Monroeville          | 19                                   | 1600CST<br>1601CST                                   | 0.1                                               | 20                                              | 0                                   | 0                                    | 10K                                         |                                       | Tornado (F0)                                                                                                                                                                                             |
|                                       | A wea                                |                                                      | ly touched do                                     | own just north                                  | of Monro                            | eville. Se                           | veral trees a                               | nd power                              | lines were blown down.                                                                                                                                                                                   |