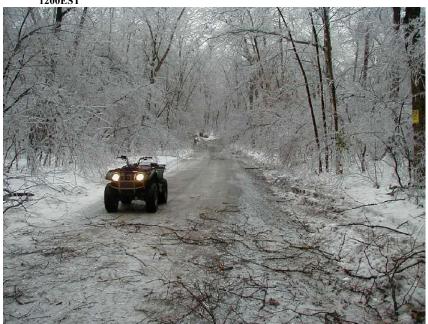

# AND UNUSUAL WEATHER PHENOMENA WITH LATE REPORTS AND CORRECTIONS

noaa

NATIONAL OCEANIC AND ATMOSPHERIC ADMINISTRATION NATIONAL ENVIRONMENTAL SATELLITE, DATA AND INFORMATION SERVICE NATIONAL CLIMATIC DATA CENTER, ASHEVILLE, NC **Cover:** With ground temperatures below freezing and a low pressure system that produced between one and two inches of rainfall, ice accumulations from 1/4" inch to an inch across Western and North Central Maryland were common. Roads and sidewalks were treacherous as numerous people were treated for slip and fall injuries. Numerous trees and powerlines were also downed. (*Photo courtesy: Rob Kookaby, NWS, Frederick County, Maryland.*)