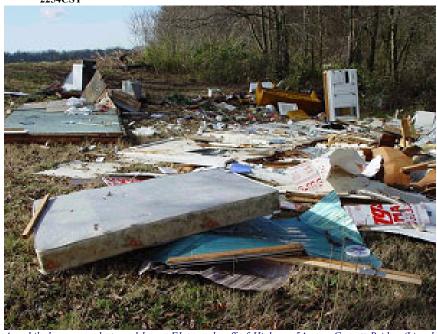

# THERE IS NO "OUTSTANDING STORM OF THE MONTH" FOR THE MONTH OF DECEMBER 2002.

|                                       |                                      | Time<br>Local/                                       | Path<br>Length                                    | Path<br>Width                                   |                                     | nber of                              | Estim<br>Dam                                |                                       | December 2002                                                                                                                                                                                            |
|---------------------------------------|--------------------------------------|------------------------------------------------------|---------------------------------------------------|-------------------------------------------------|-------------------------------------|--------------------------------------|---------------------------------------------|---------------------------------------|----------------------------------------------------------------------------------------------------------------------------------------------------------------------------------------------------------|
| Location                              | Date                                 | Standard                                             | (Miles)                                           | (Yards)                                         | Killed                              | Injured                              | Property                                    | Crops                                 | Character of Storm                                                                                                                                                                                       |
| ALABAMA, Central                      |                                      |                                                      |                                                   |                                                 |                                     |                                      |                                             |                                       |                                                                                                                                                                                                          |
| ALZ001>002-011-014                    | Laud<br>12<br>13                     | lerdale - Coll<br>2330CST<br>0232CST                 | bert - Mario                                      | on - Winsto                                     | n<br>0                              | 0                                    | 5K                                          | 0                                     | High Wind (G40)                                                                                                                                                                                          |
|                                       | a few                                |                                                      | ere blown do                                      | wn, and one                                     |                                     |                                      |                                             |                                       | o 45 mph. A few trees were blown down,<br>A few trees were knocked down across                                                                                                                           |
| Elmore County                         |                                      |                                                      | , una consert                                     | countres.                                       |                                     |                                      |                                             |                                       |                                                                                                                                                                                                          |
| Central                               | 19<br>A fimi                         | 1614CST<br>nel cloud was r                           | enorted just n                                    | orth of Centr                                   | <b>0</b><br>al                      | 0                                    | 0                                           | 0                                     | Funnel Cloud                                                                                                                                                                                             |
| Lee County                            | 71 Igili                             | ner croud was r                                      | eported just n                                    | orui oi centre                                  |                                     |                                      |                                             |                                       |                                                                                                                                                                                                          |
| Opelika                               | 24                                   | 0415CST                                              |                                                   |                                                 | 0                                   | 0                                    | 7K                                          | 0                                     | Lightning                                                                                                                                                                                                |
|                                       | State of                             |                                                      | mputers, and                                      | telephone equ                                   | uipment. Т                          |                                      |                                             |                                       | ce radios operated by the county and the EMWIN re-broadcast station in Alabama,                                                                                                                          |
| Pike County                           | 24                                   | 0525 CCT                                             |                                                   |                                                 | 0                                   | 0                                    | 21/                                         | 0                                     | TI 1 ( W' 1 (C50)                                                                                                                                                                                        |
| Spring Hill                           | 24<br>Trees                          | 0537CST<br>were blown do                             | wn near Sprii                                     | nghill on CR (                                  | 0<br>6 and on C                     | <b>0</b><br>R 57.                    | 2K                                          | 0                                     | Thunderstorm Wind (G50)                                                                                                                                                                                  |
| ALABAMA, North                        |                                      |                                                      | 1                                                 |                                                 |                                     |                                      |                                             |                                       |                                                                                                                                                                                                          |
| AT ADAMA Conduct                      |                                      | RECEIVED.                                            |                                                   |                                                 |                                     |                                      |                                             |                                       |                                                                                                                                                                                                          |
| ALABAMA, Southeas<br>Dale County      | <u>st</u>                            |                                                      |                                                   |                                                 |                                     |                                      |                                             |                                       |                                                                                                                                                                                                          |
| Newton                                | 19<br>Minor                          | 2100EST roof damage to                               | o a residence.                                    | Reported by                                     | the Dale (                          | <b>0</b><br>County EN                | <b>20K</b><br>//A.                          |                                       | Thunderstorm Wind (G50)                                                                                                                                                                                  |
| Dale County                           |                                      | _                                                    |                                                   |                                                 |                                     |                                      |                                             |                                       |                                                                                                                                                                                                          |
| Midland City                          | Down                                 | 0740EST<br>ed trees and po                           | war linas ran                                     | ortad by the F                                  | 0<br>Vale Count                     | 0<br>FMA                             | 5K                                          |                                       | Thunderstorm Wind (G50)                                                                                                                                                                                  |
| Geneva County                         | Down                                 | eu irees anu po                                      | wer mies rep                                      | orted by the L                                  | ale Coulty                          | y EMA.                               |                                             |                                       |                                                                                                                                                                                                          |
| Countywide                            | 24                                   | 0740EST<br>0745EST                                   |                                                   |                                                 | 0                                   | 0                                    | 10K                                         |                                       | Thunderstorm Wind (G50)                                                                                                                                                                                  |
| Houston County                        | Down                                 | ed trees and po                                      | wer lines rep                                     | orted by the C                                  | eneva Cou                           | ınty Sheri                           | ff.                                         |                                       |                                                                                                                                                                                                          |
| Houston County<br>Countywide          | 24                                   | 0750EST                                              |                                                   |                                                 | 0                                   | 0                                    | 75K                                         |                                       | Thunderstorm Wind (G55)                                                                                                                                                                                  |
| County Wide                           |                                      | 0800EST                                              |                                                   |                                                 |                                     |                                      |                                             |                                       | ` ,                                                                                                                                                                                                      |
| Honmy County                          |                                      |                                                      |                                                   |                                                 |                                     |                                      |                                             |                                       | d Bonham Roads, just west of Dothan. A preed by the Houston County EMA.                                                                                                                                  |
| Henry County Headland to 3 E Haleburg | 24                                   | 0745EST<br>0755EST                                   | 18                                                | 150                                             | 0                                   | 8                                    | 2M                                          |                                       | Tornado (F1)                                                                                                                                                                                             |
|                                       | to sev<br>east-no<br>damag<br>were i | reral homes, but<br>ortheast, and dege occurred in I | isinesses, and<br>lestroyed a for<br>Haleburg whe | d a school. I<br>ew barns and<br>ere several mo | It damaged<br>damaged<br>bile homes | l six plan<br>a few mo<br>s and barn | es and a ha<br>obile homes<br>as were destr | nger at th<br>in the Tu<br>oyed, with | The tornado caused extensive roof damage to Headland Airport. The tornado raced ambleton/Camp Springs area. The worst in damage to a local church. Eight persons wer into Georgia. Reported by the Henry |
| ALABAMA, Southwe                      | <u>est</u>                           | -                                                    |                                                   |                                                 |                                     |                                      |                                             |                                       |                                                                                                                                                                                                          |
| Washington County<br>Fruitdale        | 19                                   | 1320CST<br>1321CST                                   |                                                   |                                                 | 0                                   | 0                                    |                                             |                                       | Hail (0.75)                                                                                                                                                                                              |
| <b>Washington County</b>              |                                      |                                                      |                                                   |                                                 |                                     |                                      |                                             |                                       |                                                                                                                                                                                                          |
| Malcolm                               | 19                                   | 1525CST<br>1526CST                                   | 0.1                                               | 20                                              | 0                                   | 0                                    | 8K                                          |                                       | Tornado (F0)                                                                                                                                                                                             |
| Marina C. 1                           | A wea                                | ık tornado brief                                     | ly touched do                                     | own near Mal                                    | colm. Seve                          | eral trees                           | were blown                                  | down.                                 |                                                                                                                                                                                                          |
| Monroe County<br>Monroeville          | 19                                   | 1600CST<br>1601CST                                   | 0.1                                               | 20                                              | 0                                   | 0                                    | 10K                                         |                                       | Tornado (F0)                                                                                                                                                                                             |
|                                       | A wea                                |                                                      | ly touched do                                     | own just north                                  | of Monro                            | eville. Se                           | veral trees a                               | nd power                              | lines were blown down.                                                                                                                                                                                   |