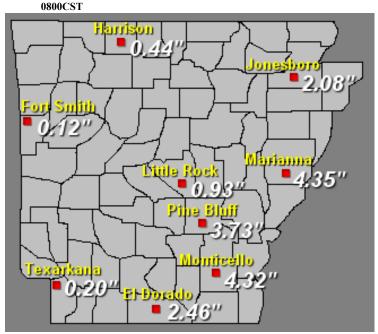

|                                  |               | Time<br>Local/                   | Path<br>Length | Path<br>Width |              | nber of    | Estim<br>Dam |            | December 2002                                                                       |
|----------------------------------|---------------|----------------------------------|----------------|---------------|--------------|------------|--------------|------------|-------------------------------------------------------------------------------------|
| Location                         | Date          | Standard                         | (Miles)        | (Yards)       | Killed       | Injured    | Property     | Crops      | Character of Storm                                                                  |
| ALABAMA, Southwes                | t             |                                  |                |               |              |            |              |            |                                                                                     |
| Butler County                    | _             |                                  |                |               |              |            |              |            |                                                                                     |
| Garland                          | 24            | 0430CST<br>0431CST               |                |               | 0            | 0          | 5K           |            | Thunderstorm Wind (G50)                                                             |
|                                  | High          | winds from a th                  | understorm l   | olew down se  | everal trees | near Garla | nd.          |            |                                                                                     |
| Baldwin County                   | • •           | 0.420.000                        |                |               |              |            | 4077         |            |                                                                                     |
| Summerdale                       | 24            | 0430CST<br>0431CST               |                |               | 0            | 0          | 10K          |            | Thunderstorm Wind (G50)                                                             |
|                                  | _             |                                  | understorm l   | olew down so  | everal trees | near Sumr  | merdale. A   | couple of  | outbuildings in the same location suffered                                          |
| <b>Escambia County</b>           |               |                                  |                |               |              |            |              |            |                                                                                     |
| Wallace                          | 24            | 0435CST<br>0436CST               |                |               | 0            | 0          | 5K           |            | Thunderstorm Wind (G50)                                                             |
|                                  | High          | winds from a th                  | understorm l   | olew down se  | everal trees | near Walla | ice.         |            |                                                                                     |
| Covington County                 | • •           | 0.620.63677                      |                |               |              |            | 4077         |            |                                                                                     |
| Орр                              | 24            | 0630CST<br>0636CST               |                |               | 0            | 0          | 10K          |            | Thunderstorm Wind (G50)                                                             |
|                                  | High<br>damaş | winds from a                     | thunderstorn   | n blew down   | n several tr | ees and p  | ower lines   | near Opp   | . An unoccupied older trailer was also                                              |
| Crenshaw County                  | Ì             |                                  |                |               |              |            |              |            |                                                                                     |
| Luverne to<br>Highland Home      | 24            | 0815CST<br>0930CST               |                |               | 0            | 0          |              |            | Flash Flood                                                                         |
|                                  |               |                                  |                |               | roads to fl  | ood betwe  | een Luverne  | and High   | hland Home. Many side roads had to be                                               |
| <b>Mobile County</b>             | ciosec        | d for an hour to                 | allow the wa   | ter to drain. |              |            |              |            |                                                                                     |
| 4 W (Mob)Mobile Bates            | 31            | 0550CST<br>0551CST               |                |               | 0            | 0          |              |            | Thunderstorm Wind (G52)                                                             |
| <b>Mobile County</b>             |               |                                  |                |               |              |            |              |            |                                                                                     |
| (Mob)Mobile Bates Fl             | 31            | 0637CST                          |                |               | 0            | 0          |              |            | Thunderstorm Wind (G53) M                                                           |
| <b>Mobile County</b>             |               |                                  |                |               |              |            |              |            |                                                                                     |
| Mt Vernon                        | 31            | 0700CST<br>0701CST               |                |               | 0            | 0          | 20K          |            | Thunderstorm Wind (G55)                                                             |
|                                  |               | winds from a thore had some time |                |               | everal trees | near Mt V  | Vernon. A    | fireworks  | stand was turned over by the winds and a                                            |
| Mobile County                    |               |                                  |                |               |              |            |              |            |                                                                                     |
| Mobile                           | 31            | 0740CST<br>0741CST               |                |               | 0            | 0          |              |            | Hail (0.75)                                                                         |
| <b>Mobile County</b>             |               | 0741031                          |                |               |              |            |              |            |                                                                                     |
| Gulf Crest                       | 31            | 0745CST                          |                |               | 0            | 0          | 5K           |            | Thunderstorm Wind (G50)                                                             |
|                                  |               | 0746CST                          |                |               |              |            | _            |            |                                                                                     |
| Mobile County                    | High          | winds from a th                  | understorm l   | olew down se  | everal trees | near Gulf  | Crest.       |            |                                                                                     |
| Mobile County Central Portion to | 31            | 0815CST                          |                |               | 0            | 0          |              |            | Flash Flood                                                                         |
| South Portion                    | <b>J1</b>     | 1000CST                          |                |               | v            | v          |              |            | 1 14311 1 1000                                                                      |
|                                  | inches        | s in two hours.                  |                |               |              |            |              |            | Rainfall totals were between two and four quickly receded after the rains had moved |
| <b>Baldwin County</b>            | out of        | the area.                        |                |               |              |            |              |            |                                                                                     |
| Gulf Shrs                        | 31            | 0840CST<br>0841CST               |                |               | 0            | 0          | 10K          |            | Thunderstorm Wind (G55)                                                             |
|                                  |               |                                  | understorm,    | moving in fi  | rom the Gul  | f, caused  | minor roof   | damage to  | a condominium located near the water in                                             |
| ALASKA, Northern                 |               |                                  |                |               |              |            |              |            |                                                                                     |
| AKZ213                           |               | wrence Is. B                     | ering Strai    | t             |              |            |              |            |                                                                                     |
|                                  | 03            | 0435AST<br>0815AST               |                |               | 0            | 0          |              |            | Blizzard                                                                            |
|                                  |               | an existing mooringing blizzard  |                |               |              |            |              | g Sea, a v | weather disturbance moved north over the                                            |
| AKZ201                           |               | ern Arctic C                     | oast           |               |              |            |              |            |                                                                                     |
|                                  | 04<br>05      | 2143AST<br>0242AST               |                |               | 0            | 0          |              |            | Blizzard                                                                            |