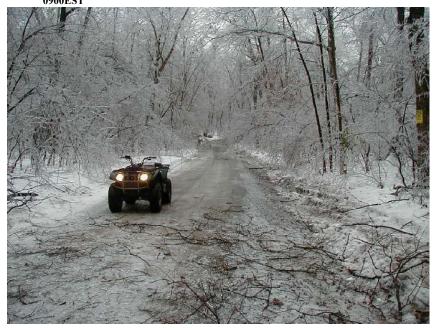

# AND UNUSUAL WEATHER PHENOMENA WITH LATE REPORTS AND CORRECTIONS

noaa

NATIONAL OCEANIC AND ATMOSPHERIC ADMINISTRATION NATIONAL ENVIRONMENTAL SATELLITE, DATA AND INFORMATION SERVICE NATIONAL CLIMATIC DATA CENTER, ASHEVILLE, NC **Cover:** With ground temperatures below freezing and a low pressure system that produced between one and two inches of rainfall, ice accumulations from 1/4" inch to an inch across Western and North Central Maryland were common. Roads and sidewalks were treacherous as numerous people were treated for slip and fall injuries. Numerous trees and powerlines were also downed. (*Photo courtesy: Rob Kookaby, NWS, Frederick County, Maryland.*)