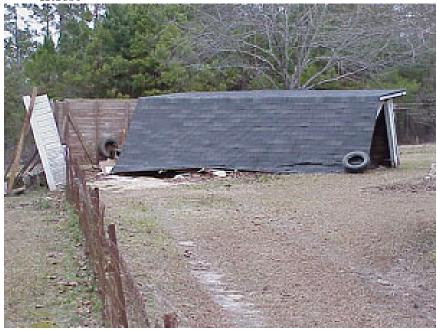

# THERE IS NO "OUTSTANDING STORM OF THE MONTH" FOR THE MONTH OF DECEMBER 2002.

|                                       |                                      | Time<br>Local/                                       | Path<br>Length                                    | Path<br>Width                                   |                                     | nber of                              | Estim<br>Dam                                |                                       | December 2002                                                                                                                                                                                            |
|---------------------------------------|--------------------------------------|------------------------------------------------------|---------------------------------------------------|-------------------------------------------------|-------------------------------------|--------------------------------------|---------------------------------------------|---------------------------------------|----------------------------------------------------------------------------------------------------------------------------------------------------------------------------------------------------------|
| Location                              | Date                                 | Standard                                             | (Miles)                                           | (Yards)                                         | Killed                              | Injured                              | Property                                    | Crops                                 | Character of Storm                                                                                                                                                                                       |
| ALABAMA, Central                      |                                      |                                                      |                                                   |                                                 |                                     |                                      |                                             |                                       |                                                                                                                                                                                                          |
| ALZ001>002-011-014                    | Laud<br>12<br>13                     | lerdale - Coll<br>2330CST<br>0232CST                 | bert - Mario                                      | on - Winsto                                     | n<br>0                              | 0                                    | 5K                                          | 0                                     | High Wind (G40)                                                                                                                                                                                          |
|                                       | a few                                |                                                      | ere blown do                                      | wn, and one                                     |                                     |                                      |                                             |                                       | o 45 mph. A few trees were blown down,<br>A few trees were knocked down across                                                                                                                           |
| Elmore County                         |                                      |                                                      | , una consert                                     | countres.                                       |                                     |                                      |                                             |                                       |                                                                                                                                                                                                          |
| Central                               | 19<br>A fimi                         | 1614CST<br>nel cloud was r                           | enorted just n                                    | orth of Centr                                   | <b>0</b><br>al                      | 0                                    | 0                                           | 0                                     | Funnel Cloud                                                                                                                                                                                             |
| Lee County                            | 71 Igili                             | ner croud was r                                      | eported just n                                    | orui oi centre                                  |                                     |                                      |                                             |                                       |                                                                                                                                                                                                          |
| Opelika                               | 24                                   | 0415CST                                              |                                                   |                                                 | 0                                   | 0                                    | 7K                                          | 0                                     | Lightning                                                                                                                                                                                                |
|                                       | State of                             |                                                      | mputers, and                                      | telephone equ                                   | uipment. Т                          |                                      |                                             |                                       | ce radios operated by the county and the EMWIN re-broadcast station in Alabama,                                                                                                                          |
| Pike County                           | 24                                   | 0525 CCT                                             |                                                   |                                                 | 0                                   | 0                                    | 21/                                         | 0                                     | TI 1 ( W' 1 (C50)                                                                                                                                                                                        |
| Spring Hill                           | 24<br>Trees                          | 0537CST<br>were blown do                             | wn near Sprii                                     | nghill on CR (                                  | 0<br>6 and on C                     | <b>0</b><br>R 57.                    | 2K                                          | 0                                     | Thunderstorm Wind (G50)                                                                                                                                                                                  |
| ALABAMA, North                        |                                      |                                                      | 1                                                 |                                                 |                                     |                                      |                                             |                                       |                                                                                                                                                                                                          |
| AT ADAMA Conduct                      |                                      | RECEIVED.                                            |                                                   |                                                 |                                     |                                      |                                             |                                       |                                                                                                                                                                                                          |
| ALABAMA, Southeas<br>Dale County      | <u>st</u>                            |                                                      |                                                   |                                                 |                                     |                                      |                                             |                                       |                                                                                                                                                                                                          |
| Newton                                | 19<br>Minor                          | 2100EST roof damage to                               | o a residence.                                    | Reported by                                     | the Dale (                          | <b>0</b><br>County EN                | <b>20K</b><br>//A.                          |                                       | Thunderstorm Wind (G50)                                                                                                                                                                                  |
| Dale County                           |                                      | _                                                    |                                                   |                                                 |                                     |                                      |                                             |                                       |                                                                                                                                                                                                          |
| Midland City                          | Down                                 | 0740EST<br>ed trees and po                           | war linas ran                                     | ortad by the F                                  | 0<br>Vale Count                     | 0<br>FMA                             | 5K                                          |                                       | Thunderstorm Wind (G50)                                                                                                                                                                                  |
| Geneva County                         | Down                                 | eu irees anu po                                      | wer mies rep                                      | orted by the L                                  | ale Coulty                          | y EMA.                               |                                             |                                       |                                                                                                                                                                                                          |
| Countywide                            | 24                                   | 0740EST<br>0745EST                                   |                                                   |                                                 | 0                                   | 0                                    | 10K                                         |                                       | Thunderstorm Wind (G50)                                                                                                                                                                                  |
| Houston County                        | Down                                 | ed trees and po                                      | wer lines rep                                     | orted by the C                                  | eneva Cou                           | ınty Sheri                           | ff.                                         |                                       |                                                                                                                                                                                                          |
| Houston County<br>Countywide          | 24                                   | 0750EST                                              |                                                   |                                                 | 0                                   | 0                                    | 75K                                         |                                       | Thunderstorm Wind (G55)                                                                                                                                                                                  |
| County Wide                           |                                      | 0800EST                                              |                                                   |                                                 |                                     |                                      |                                             |                                       | ` ,                                                                                                                                                                                                      |
| Honmy County                          |                                      |                                                      |                                                   |                                                 |                                     |                                      |                                             |                                       | d Bonham Roads, just west of Dothan. A preed by the Houston County EMA.                                                                                                                                  |
| Henry County Headland to 3 E Haleburg | 24                                   | 0745EST<br>0755EST                                   | 18                                                | 150                                             | 0                                   | 8                                    | 2M                                          |                                       | Tornado (F1)                                                                                                                                                                                             |
|                                       | to sev<br>east-no<br>damag<br>were i | reral homes, but<br>ortheast, and dege occurred in I | isinesses, and<br>lestroyed a for<br>Haleburg whe | d a school. I<br>ew barns and<br>ere several mo | It damaged<br>damaged<br>bile homes | l six plan<br>a few mo<br>s and barn | es and a ha<br>obile homes<br>as were destr | nger at th<br>in the Tu<br>oyed, with | The tornado caused extensive roof damage to Headland Airport. The tornado raced ambleton/Camp Springs area. The worst in damage to a local church. Eight persons wer into Georgia. Reported by the Henry |
| ALABAMA, Southwe                      | <u>est</u>                           | -                                                    |                                                   |                                                 |                                     |                                      |                                             |                                       |                                                                                                                                                                                                          |
| Washington County<br>Fruitdale        | 19                                   | 1320CST<br>1321CST                                   |                                                   |                                                 | 0                                   | 0                                    |                                             |                                       | Hail (0.75)                                                                                                                                                                                              |
| <b>Washington County</b>              |                                      |                                                      |                                                   |                                                 |                                     |                                      |                                             |                                       |                                                                                                                                                                                                          |
| Malcolm                               | 19                                   | 1525CST<br>1526CST                                   | 0.1                                               | 20                                              | 0                                   | 0                                    | 8K                                          |                                       | Tornado (F0)                                                                                                                                                                                             |
| Marina C. 1                           | A wea                                | ık tornado brief                                     | ly touched do                                     | own near Mal                                    | colm. Seve                          | eral trees                           | were blown                                  | down.                                 |                                                                                                                                                                                                          |
| Monroe County<br>Monroeville          | 19                                   | 1600CST<br>1601CST                                   | 0.1                                               | 20                                              | 0                                   | 0                                    | 10K                                         |                                       | Tornado (F0)                                                                                                                                                                                             |
|                                       | A wea                                |                                                      | ly touched do                                     | own just north                                  | of Monro                            | eville. Se                           | veral trees a                               | nd power                              | lines were blown down.                                                                                                                                                                                   |