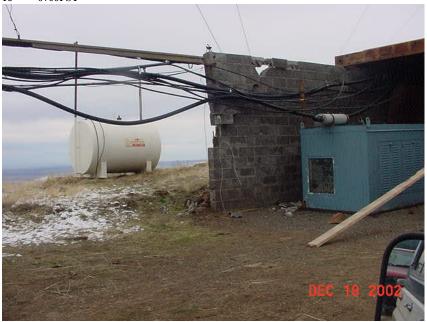

# AND UNUSUAL WEATHER PHENOMENA WITH LATE REPORTS AND CORRECTIONS

noaa

NATIONAL OCEANIC AND ATMOSPHERIC ADMINISTRATION NATIONAL ENVIRONMENTAL SATELLITE, DATA AND INFORMATION SERVICE NATIONAL CLIMATIC DATA CENTER, ASHEVILLE, NC **Cover:** With ground temperatures below freezing and a low pressure system that produced between one and two inches of rainfall, ice accumulations from 1/4" inch to an inch across Western and North Central Maryland were common. Roads and sidewalks were treacherous as numerous people were treated for slip and fall injuries. Numerous trees and powerlines were also downed. (*Photo courtesy: Rob Kookaby, NWS, Frederick County, Maryland.*)