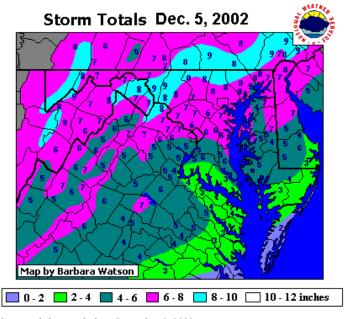

# AND UNUSUAL WEATHER PHENOMENA WITH LATE REPORTS AND CORRECTIONS

noaa

NATIONAL OCEANIC AND ATMOSPHERIC ADMINISTRATION NATIONAL ENVIRONMENTAL SATELLITE, DATA AND INFORMATION SERVICE NATIONAL CLIMATIC DATA CENTER, ASHEVILLE, NC **Cover:** With ground temperatures below freezing and a low pressure system that produced between one and two inches of rainfall, ice accumulations from 1/4" inch to an inch across Western and North Central Maryland were common. Roads and sidewalks were treacherous as numerous people were treated for slip and fall injuries. Numerous trees and powerlines were also downed. (*Photo courtesy: Rob Kookaby, NWS, Frederick County, Maryland.*)