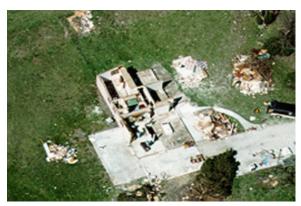

# THERE IS NO "OUTSTANDING STORM OF THE MONTH" FOR THE MONTH OF DECEMBER 2002.

|                                       |                                      | Time<br>Local/                                       | Path<br>Length                                    | Path<br>Width                                   |                                     | nber of                              | Estim<br>Dam                                |                                       | December 2002                                                                                                                                                                                            |
|---------------------------------------|--------------------------------------|------------------------------------------------------|---------------------------------------------------|-------------------------------------------------|-------------------------------------|--------------------------------------|---------------------------------------------|---------------------------------------|----------------------------------------------------------------------------------------------------------------------------------------------------------------------------------------------------------|
| Location                              | Date                                 | Standard                                             | (Miles)                                           | (Yards)                                         | Killed                              | Injured                              | Property                                    | Crops                                 | Character of Storm                                                                                                                                                                                       |
| ALABAMA, Central                      |                                      |                                                      |                                                   |                                                 |                                     |                                      |                                             |                                       |                                                                                                                                                                                                          |
| ALZ001>002-011-014                    | Laud<br>12<br>13                     | lerdale - Coll<br>2330CST<br>0232CST                 | bert - Mario                                      | on - Winsto                                     | n<br>0                              | 0                                    | 5K                                          | 0                                     | High Wind (G40)                                                                                                                                                                                          |
|                                       | a few                                |                                                      | ere blown do                                      | wn, and one                                     |                                     |                                      |                                             |                                       | o 45 mph. A few trees were blown down,<br>A few trees were knocked down across                                                                                                                           |
| Elmore County                         |                                      |                                                      | , una consert                                     | countres.                                       |                                     |                                      |                                             |                                       |                                                                                                                                                                                                          |
| Central                               | 19<br>A fimi                         | 1614CST<br>nel cloud was r                           | enorted just n                                    | orth of Centr                                   | <b>0</b><br>al                      | 0                                    | 0                                           | 0                                     | Funnel Cloud                                                                                                                                                                                             |
| Lee County                            | 71 Igili                             | ner croud was r                                      | eported just n                                    | orui oi centre                                  |                                     |                                      |                                             |                                       |                                                                                                                                                                                                          |
| Opelika                               | 24                                   | 0415CST                                              |                                                   |                                                 | 0                                   | 0                                    | 7K                                          | 0                                     | Lightning                                                                                                                                                                                                |
|                                       | State of                             |                                                      | mputers, and                                      | telephone equ                                   | uipment. Т                          |                                      |                                             |                                       | ce radios operated by the county and the EMWIN re-broadcast station in Alabama,                                                                                                                          |
| Pike County                           | 24                                   | 0525 CCT                                             |                                                   |                                                 | 0                                   | 0                                    | 21/                                         | 0                                     | TI 1 ( W' 1 (C50)                                                                                                                                                                                        |
| Spring Hill                           | 24<br>Trees                          | 0537CST<br>were blown do                             | wn near Sprii                                     | nghill on CR (                                  | 0<br>6 and on C                     | <b>0</b><br>R 57.                    | 2K                                          | 0                                     | Thunderstorm Wind (G50)                                                                                                                                                                                  |
| ALABAMA, North                        |                                      |                                                      | 1                                                 |                                                 |                                     |                                      |                                             |                                       |                                                                                                                                                                                                          |
| AT ADAMA Conduct                      |                                      | RECEIVED.                                            |                                                   |                                                 |                                     |                                      |                                             |                                       |                                                                                                                                                                                                          |
| ALABAMA, Southeas<br>Dale County      | <u>st</u>                            |                                                      |                                                   |                                                 |                                     |                                      |                                             |                                       |                                                                                                                                                                                                          |
| Newton                                | 19<br>Minor                          | 2100EST roof damage to                               | o a residence.                                    | Reported by                                     | the Dale (                          | <b>0</b><br>County EN                | <b>20K</b><br>//A.                          |                                       | Thunderstorm Wind (G50)                                                                                                                                                                                  |
| Dale County                           |                                      | _                                                    |                                                   |                                                 |                                     |                                      |                                             |                                       |                                                                                                                                                                                                          |
| Midland City                          | Down                                 | 0740EST<br>ed trees and po                           | war linas ran                                     | ortad by the F                                  | 0<br>Vale Count                     | 0<br>FMA                             | 5K                                          |                                       | Thunderstorm Wind (G50)                                                                                                                                                                                  |
| Geneva County                         | Down                                 | eu irees anu po                                      | wer mies rep                                      | orted by the L                                  | ale Coulty                          | y EMA.                               |                                             |                                       |                                                                                                                                                                                                          |
| Countywide                            | 24                                   | 0740EST<br>0745EST                                   |                                                   |                                                 | 0                                   | 0                                    | 10K                                         |                                       | Thunderstorm Wind (G50)                                                                                                                                                                                  |
| Houston County                        | Down                                 | ed trees and po                                      | wer lines rep                                     | orted by the C                                  | eneva Cou                           | ınty Sheri                           | ff.                                         |                                       |                                                                                                                                                                                                          |
| Houston County<br>Countywide          | 24                                   | 0750EST                                              |                                                   |                                                 | 0                                   | 0                                    | 75K                                         |                                       | Thunderstorm Wind (G55)                                                                                                                                                                                  |
| County Wide                           |                                      | 0800EST                                              |                                                   |                                                 |                                     |                                      |                                             |                                       | ` ,                                                                                                                                                                                                      |
| Honmy County                          |                                      |                                                      |                                                   |                                                 |                                     |                                      |                                             |                                       | d Bonham Roads, just west of Dothan. A preed by the Houston County EMA.                                                                                                                                  |
| Henry County Headland to 3 E Haleburg | 24                                   | 0745EST<br>0755EST                                   | 18                                                | 150                                             | 0                                   | 8                                    | 2M                                          |                                       | Tornado (F1)                                                                                                                                                                                             |
|                                       | to sev<br>east-no<br>damag<br>were i | reral homes, but<br>ortheast, and dege occurred in I | isinesses, and<br>lestroyed a for<br>Haleburg whe | d a school. I<br>ew barns and<br>ere several mo | It damaged<br>damaged<br>bile homes | l six plan<br>a few mo<br>s and barn | es and a ha<br>obile homes<br>as were destr | nger at th<br>in the Tu<br>oyed, with | The tornado caused extensive roof damage to Headland Airport. The tornado raced ambleton/Camp Springs area. The worst in damage to a local church. Eight persons wer into Georgia. Reported by the Henry |
| ALABAMA, Southwe                      | <u>est</u>                           | -                                                    |                                                   |                                                 |                                     |                                      |                                             |                                       |                                                                                                                                                                                                          |
| Washington County<br>Fruitdale        | 19                                   | 1320CST<br>1321CST                                   |                                                   |                                                 | 0                                   | 0                                    |                                             |                                       | Hail (0.75)                                                                                                                                                                                              |
| <b>Washington County</b>              |                                      |                                                      |                                                   |                                                 |                                     |                                      |                                             |                                       |                                                                                                                                                                                                          |
| Malcolm                               | 19                                   | 1525CST<br>1526CST                                   | 0.1                                               | 20                                              | 0                                   | 0                                    | 8K                                          |                                       | Tornado (F0)                                                                                                                                                                                             |
| Marina C. 1                           | A wea                                | ık tornado brief                                     | ly touched do                                     | own near Mal                                    | colm. Seve                          | eral trees                           | were blown                                  | down.                                 |                                                                                                                                                                                                          |
| Monroe County<br>Monroeville          | 19                                   | 1600CST<br>1601CST                                   | 0.1                                               | 20                                              | 0                                   | 0                                    | 10K                                         |                                       | Tornado (F0)                                                                                                                                                                                             |
|                                       | A wea                                |                                                      | ly touched do                                     | own just north                                  | of Monro                            | eville. Se                           | veral trees a                               | nd power                              | lines were blown down.                                                                                                                                                                                   |