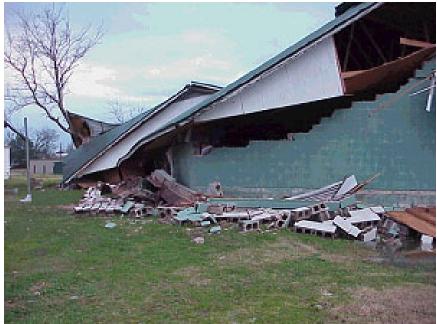

# THERE IS NO "OUTSTANDING STORM OF THE MONTH" FOR THE MONTH OF DECEMBER 2002.

|                                       |                                      | Time<br>Local/                                       | Path<br>Length                                    | Path<br>Width                                   |                                     | nber of                              | Estim<br>Dam                                |                                       | December 2002                                                                                                                                                                                            |
|---------------------------------------|--------------------------------------|------------------------------------------------------|---------------------------------------------------|-------------------------------------------------|-------------------------------------|--------------------------------------|---------------------------------------------|---------------------------------------|----------------------------------------------------------------------------------------------------------------------------------------------------------------------------------------------------------|
| Location                              | Date                                 | Standard                                             | (Miles)                                           | (Yards)                                         | Killed                              | Injured                              | Property                                    | Crops                                 | Character of Storm                                                                                                                                                                                       |
| ALABAMA, Central                      |                                      |                                                      |                                                   |                                                 |                                     |                                      |                                             |                                       |                                                                                                                                                                                                          |
| ALZ001>002-011-014                    | Laud<br>12<br>13                     | lerdale - Coll<br>2330CST<br>0232CST                 | bert - Mario                                      | on - Winsto                                     | n<br>0                              | 0                                    | 5K                                          | 0                                     | High Wind (G40)                                                                                                                                                                                          |
|                                       | a few                                |                                                      | ere blown do                                      | wn, and one                                     |                                     |                                      |                                             |                                       | o 45 mph. A few trees were blown down,<br>A few trees were knocked down across                                                                                                                           |
| Elmore County                         |                                      |                                                      | , una consert                                     | countres.                                       |                                     |                                      |                                             |                                       |                                                                                                                                                                                                          |
| Central                               | 19<br>A fimi                         | 1614CST<br>nel cloud was r                           | enorted just n                                    | orth of Centr                                   | <b>0</b><br>al                      | 0                                    | 0                                           | 0                                     | Funnel Cloud                                                                                                                                                                                             |
| Lee County                            | 71 Igili                             | ner croud was r                                      | eported just n                                    | orui oi centre                                  |                                     |                                      |                                             |                                       |                                                                                                                                                                                                          |
| Opelika                               | 24                                   | 0415CST                                              |                                                   |                                                 | 0                                   | 0                                    | 7K                                          | 0                                     | Lightning                                                                                                                                                                                                |
|                                       | State of                             |                                                      | mputers, and                                      | telephone equ                                   | uipment. Т                          |                                      |                                             |                                       | ce radios operated by the county and the EMWIN re-broadcast station in Alabama,                                                                                                                          |
| Pike County                           | 24                                   | 0525 CCT                                             |                                                   |                                                 | 0                                   | 0                                    | 21/                                         | 0                                     | TI 1 ( W' 1 (C50)                                                                                                                                                                                        |
| Spring Hill                           | 24<br>Trees                          | 0537CST<br>were blown do                             | wn near Sprii                                     | nghill on CR (                                  | 0<br>6 and on C                     | <b>0</b><br>R 57.                    | 2K                                          | 0                                     | Thunderstorm Wind (G50)                                                                                                                                                                                  |
| ALABAMA, North                        |                                      |                                                      | 1                                                 |                                                 |                                     |                                      |                                             |                                       |                                                                                                                                                                                                          |
| AT ADAMA Conduct                      |                                      | RECEIVED.                                            |                                                   |                                                 |                                     |                                      |                                             |                                       |                                                                                                                                                                                                          |
| ALABAMA, Southeas<br>Dale County      | <u>st</u>                            |                                                      |                                                   |                                                 |                                     |                                      |                                             |                                       |                                                                                                                                                                                                          |
| Newton                                | 19<br>Minor                          | 2100EST roof damage to                               | o a residence.                                    | Reported by                                     | the Dale (                          | <b>0</b><br>County EN                | <b>20K</b><br>//A.                          |                                       | Thunderstorm Wind (G50)                                                                                                                                                                                  |
| Dale County                           |                                      | _                                                    |                                                   |                                                 |                                     |                                      |                                             |                                       |                                                                                                                                                                                                          |
| Midland City                          | Down                                 | 0740EST<br>ed trees and po                           | war linas ran                                     | ortad by the F                                  | 0<br>Vale Count                     | 0<br>FMA                             | 5K                                          |                                       | Thunderstorm Wind (G50)                                                                                                                                                                                  |
| Geneva County                         | Down                                 | eu irees anu po                                      | wer mies rep                                      | orted by the L                                  | ale Coulty                          | y EMA.                               |                                             |                                       |                                                                                                                                                                                                          |
| Countywide                            | 24                                   | 0740EST<br>0745EST                                   |                                                   |                                                 | 0                                   | 0                                    | 10K                                         |                                       | Thunderstorm Wind (G50)                                                                                                                                                                                  |
| Houston County                        | Down                                 | ed trees and po                                      | wer lines rep                                     | orted by the C                                  | eneva Cou                           | ınty Sheri                           | ff.                                         |                                       |                                                                                                                                                                                                          |
| Houston County<br>Countywide          | 24                                   | 0750EST                                              |                                                   |                                                 | 0                                   | 0                                    | 75K                                         |                                       | Thunderstorm Wind (G55)                                                                                                                                                                                  |
| County Wide                           |                                      | 0800EST                                              |                                                   |                                                 |                                     |                                      |                                             |                                       | ` ,                                                                                                                                                                                                      |
| Honmy County                          |                                      |                                                      |                                                   |                                                 |                                     |                                      |                                             |                                       | d Bonham Roads, just west of Dothan. A preed by the Houston County EMA.                                                                                                                                  |
| Henry County Headland to 3 E Haleburg | 24                                   | 0745EST<br>0755EST                                   | 18                                                | 150                                             | 0                                   | 8                                    | 2M                                          |                                       | Tornado (F1)                                                                                                                                                                                             |
|                                       | to sev<br>east-no<br>damag<br>were i | reral homes, but<br>ortheast, and dege occurred in I | isinesses, and<br>lestroyed a for<br>Haleburg whe | d a school. I<br>ew barns and<br>ere several mo | It damaged<br>damaged<br>bile homes | l six plan<br>a few mo<br>s and barn | es and a ha<br>obile homes<br>as were destr | nger at th<br>in the Tu<br>oyed, with | The tornado caused extensive roof damage to Headland Airport. The tornado raced ambleton/Camp Springs area. The worst in damage to a local church. Eight persons wer into Georgia. Reported by the Henry |
| ALABAMA, Southwe                      | <u>est</u>                           | -                                                    |                                                   |                                                 |                                     |                                      |                                             |                                       |                                                                                                                                                                                                          |
| Washington County<br>Fruitdale        | 19                                   | 1320CST<br>1321CST                                   |                                                   |                                                 | 0                                   | 0                                    |                                             |                                       | Hail (0.75)                                                                                                                                                                                              |
| <b>Washington County</b>              |                                      |                                                      |                                                   |                                                 |                                     |                                      |                                             |                                       |                                                                                                                                                                                                          |
| Malcolm                               | 19                                   | 1525CST<br>1526CST                                   | 0.1                                               | 20                                              | 0                                   | 0                                    | 8K                                          |                                       | Tornado (F0)                                                                                                                                                                                             |
| Marina C. 1                           | A wea                                | ık tornado brief                                     | ly touched do                                     | own near Mal                                    | colm. Seve                          | eral trees                           | were blown                                  | down.                                 |                                                                                                                                                                                                          |
| Monroe County<br>Monroeville          | 19                                   | 1600CST<br>1601CST                                   | 0.1                                               | 20                                              | 0                                   | 0                                    | 10K                                         |                                       | Tornado (F0)                                                                                                                                                                                             |
|                                       | A wea                                |                                                      | ly touched do                                     | own just north                                  | of Monro                            | eville. Se                           | veral trees a                               | nd power                              | lines were blown down.                                                                                                                                                                                   |