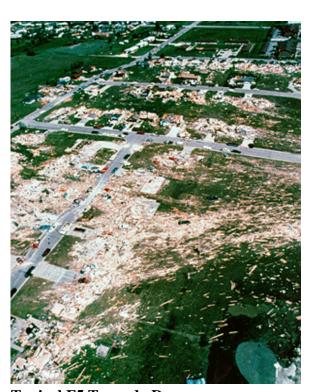

# THERE IS NO "OUTSTANDING STORM OF THE MONTH" FOR THE MONTH OF DECEMBER 2002.

|                                       |                                      | Time<br>Local/                                       | Path<br>Length                                    | Path<br>Width                                   |                                     | nber of                              | Estim<br>Dam                                |                                       | December 2002                                                                                                                                                                                            |
|---------------------------------------|--------------------------------------|------------------------------------------------------|---------------------------------------------------|-------------------------------------------------|-------------------------------------|--------------------------------------|---------------------------------------------|---------------------------------------|----------------------------------------------------------------------------------------------------------------------------------------------------------------------------------------------------------|
| Location                              | Date                                 | Standard                                             | (Miles)                                           | (Yards)                                         | Killed                              | Injured                              | Property                                    | Crops                                 | Character of Storm                                                                                                                                                                                       |
| ALABAMA, Central                      |                                      |                                                      |                                                   |                                                 |                                     |                                      |                                             |                                       |                                                                                                                                                                                                          |
| ALZ001>002-011-014                    | Laud<br>12<br>13                     | lerdale - Coll<br>2330CST<br>0232CST                 | bert - Mario                                      | on - Winsto                                     | n<br>0                              | 0                                    | 5K                                          | 0                                     | High Wind (G40)                                                                                                                                                                                          |
|                                       | a few                                |                                                      | ere blown do                                      | wn, and one                                     |                                     |                                      |                                             |                                       | o 45 mph. A few trees were blown down,<br>A few trees were knocked down across                                                                                                                           |
| Elmore County                         |                                      |                                                      | , una consert                                     | countres.                                       |                                     |                                      |                                             |                                       |                                                                                                                                                                                                          |
| Central                               | 19<br>A fimi                         | 1614CST<br>nel cloud was r                           | enorted just n                                    | orth of Centr                                   | <b>0</b><br>al                      | 0                                    | 0                                           | 0                                     | Funnel Cloud                                                                                                                                                                                             |
| Lee County                            | 71 Igili                             | ner croud was r                                      | eported just n                                    | orui oi centre                                  |                                     |                                      |                                             |                                       |                                                                                                                                                                                                          |
| Opelika                               | 24                                   | 0415CST                                              |                                                   |                                                 | 0                                   | 0                                    | 7K                                          | 0                                     | Lightning                                                                                                                                                                                                |
|                                       | State of                             |                                                      | mputers, and                                      | telephone equ                                   | uipment. Т                          |                                      |                                             |                                       | ce radios operated by the county and the EMWIN re-broadcast station in Alabama,                                                                                                                          |
| Pike County                           | 24                                   | 0525 CCT                                             |                                                   |                                                 | 0                                   | 0                                    | 21/                                         | 0                                     | TI 1 ( W' 1 (C50)                                                                                                                                                                                        |
| Spring Hill                           | 24<br>Trees                          | 0537CST<br>were blown do                             | wn near Sprii                                     | nghill on CR (                                  | 0<br>6 and on C                     | <b>0</b><br>R 57.                    | 2K                                          | 0                                     | Thunderstorm Wind (G50)                                                                                                                                                                                  |
| ALABAMA, North                        |                                      |                                                      | 1                                                 |                                                 |                                     |                                      |                                             |                                       |                                                                                                                                                                                                          |
| AT ADAMA Conduct                      |                                      | RECEIVED.                                            |                                                   |                                                 |                                     |                                      |                                             |                                       |                                                                                                                                                                                                          |
| ALABAMA, Southeas<br>Dale County      | <u>st</u>                            |                                                      |                                                   |                                                 |                                     |                                      |                                             |                                       |                                                                                                                                                                                                          |
| Newton                                | 19<br>Minor                          | 2100EST roof damage to                               | o a residence.                                    | Reported by                                     | the Dale (                          | <b>0</b><br>County EN                | <b>20K</b><br>//A.                          |                                       | Thunderstorm Wind (G50)                                                                                                                                                                                  |
| Dale County                           |                                      | _                                                    |                                                   |                                                 |                                     |                                      |                                             |                                       |                                                                                                                                                                                                          |
| Midland City                          | Down                                 | 0740EST<br>ed trees and po                           | war linas ran                                     | ortad by the F                                  | 0<br>Vale Count                     | 0<br>FMA                             | 5K                                          |                                       | Thunderstorm Wind (G50)                                                                                                                                                                                  |
| Geneva County                         | Down                                 | eu irees anu po                                      | wer mies rep                                      | orted by the L                                  | ale Coulty                          | y EMA.                               |                                             |                                       |                                                                                                                                                                                                          |
| Countywide                            | 24                                   | 0740EST<br>0745EST                                   |                                                   |                                                 | 0                                   | 0                                    | 10K                                         |                                       | Thunderstorm Wind (G50)                                                                                                                                                                                  |
| Houston County                        | Down                                 | ed trees and po                                      | wer lines rep                                     | orted by the C                                  | eneva Cou                           | ınty Sheri                           | ff.                                         |                                       |                                                                                                                                                                                                          |
| Houston County<br>Countywide          | 24                                   | 0750EST                                              |                                                   |                                                 | 0                                   | 0                                    | 75K                                         |                                       | Thunderstorm Wind (G55)                                                                                                                                                                                  |
| County Wide                           |                                      | 0800EST                                              |                                                   |                                                 |                                     |                                      |                                             |                                       | ` ,                                                                                                                                                                                                      |
| Honmy County                          |                                      |                                                      |                                                   |                                                 |                                     |                                      |                                             |                                       | d Bonham Roads, just west of Dothan. A preed by the Houston County EMA.                                                                                                                                  |
| Henry County Headland to 3 E Haleburg | 24                                   | 0745EST<br>0755EST                                   | 18                                                | 150                                             | 0                                   | 8                                    | 2M                                          |                                       | Tornado (F1)                                                                                                                                                                                             |
|                                       | to sev<br>east-no<br>damag<br>were i | reral homes, but<br>ortheast, and dege occurred in I | isinesses, and<br>lestroyed a for<br>Haleburg whe | d a school. I<br>ew barns and<br>ere several mo | It damaged<br>damaged<br>bile homes | l six plan<br>a few mo<br>s and barn | es and a ha<br>obile homes<br>as were destr | nger at th<br>in the Tu<br>oyed, with | The tornado caused extensive roof damage to Headland Airport. The tornado raced ambleton/Camp Springs area. The worst in damage to a local church. Eight persons wer into Georgia. Reported by the Henry |
| ALABAMA, Southwe                      | <u>est</u>                           | -                                                    |                                                   |                                                 |                                     |                                      |                                             |                                       |                                                                                                                                                                                                          |
| Washington County<br>Fruitdale        | 19                                   | 1320CST<br>1321CST                                   |                                                   |                                                 | 0                                   | 0                                    |                                             |                                       | Hail (0.75)                                                                                                                                                                                              |
| <b>Washington County</b>              |                                      |                                                      |                                                   |                                                 |                                     |                                      |                                             |                                       |                                                                                                                                                                                                          |
| Malcolm                               | 19                                   | 1525CST<br>1526CST                                   | 0.1                                               | 20                                              | 0                                   | 0                                    | 8K                                          |                                       | Tornado (F0)                                                                                                                                                                                             |
| Marina C. 1                           | A wea                                | ık tornado brief                                     | ly touched do                                     | own near Mal                                    | colm. Seve                          | eral trees                           | were blown                                  | down.                                 |                                                                                                                                                                                                          |
| Monroe County<br>Monroeville          | 19                                   | 1600CST<br>1601CST                                   | 0.1                                               | 20                                              | 0                                   | 0                                    | 10K                                         |                                       | Tornado (F0)                                                                                                                                                                                             |
|                                       | A wea                                |                                                      | ly touched do                                     | own just north                                  | of Monro                            | eville. Se                           | veral trees a                               | nd power                              | lines were blown down.                                                                                                                                                                                   |