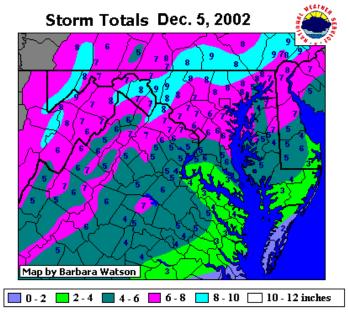

st - Vancouver Area

27 1200PST

A Pacific storm moving across the area produced strong winds that downed trees and caused widespread power outages. Ilwaco reported gusts to 65 mph. Cathlamet reported gusts to 66 mph which ripped off metal roofs and downed trees. County wide power outages were reported in Wahkiakum County. The Columbian reported a gust of wind blew the 555 foot grain ship, "Pacific Trader", off its anchor and pushed it into a dock at Berth 8. Trees were reportedly downed in the Vancouver-Salmon Creek-Hazel Dell areas, damaging two homes and disrupting traffic. No injuries were reported.

High Wind (G57) M

## WEST VIRGINIA, East

WVZ048>055

WAZ020>021-039

Grant - Mineral - Hampshire - Morgan - Berkeley - Jefferson - Pendleton - Hardy
05 0000EST 0 0 Winter Storm
1500EST



Snow and sleet accumulations from December 5, 2003

Low pressure moved from North Carolina to the Delmarva Peninsula between midnight and 3 pm on the 5th. This storm produced accumulating snowfall across the region as it moved by. A total of 6 to 8 inches of snowfall was recorded across the Eastern Panhandle of West Virginia.

WVZ048>055

Grant - Mineral - Hampshire - Morgan - Berkeley - Jefferson - Pendleton - Hardy
07 0000EST 0 0 Extreme Cold/Wind Chill
0900EST

Long standing low temperature records were set on the morning of the 7th as a fresh snow pack, calm winds, and clear skies allowed temperatures to plummet around 20 to 30 degrees below normal overnight. At Martinsburg Regional Airport the temperature fell to 2 degrees. This exceeded the previous record of 12 degrees set in 1928