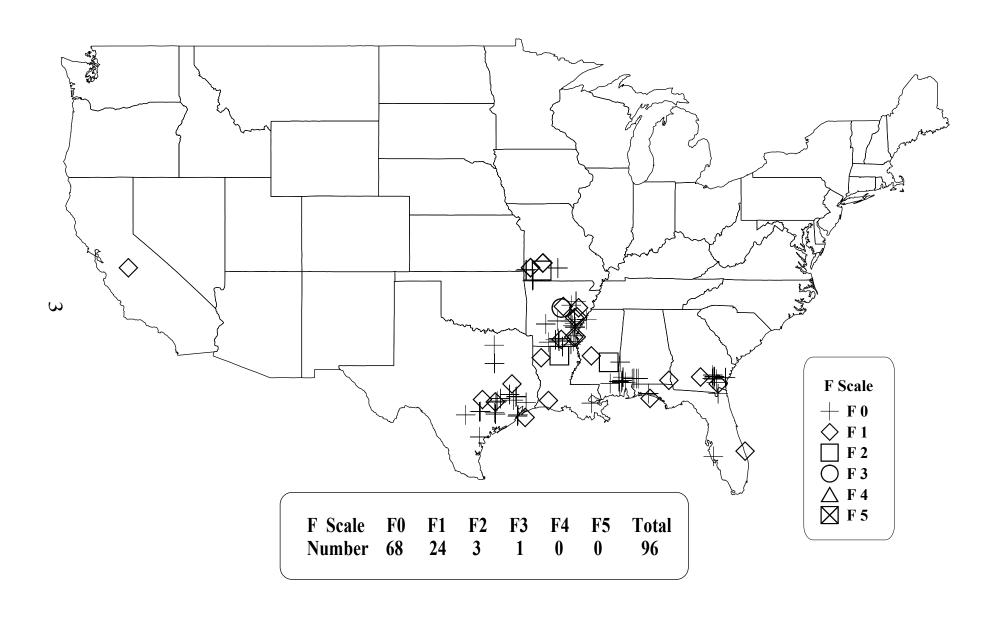

nt or severe weather events (past or present) for use in the "Outstanding Storms of the Month" section of **STORM DATA**. We request our subscribers or other interested persons to mail such items to:

Storm Data

National Climatic Data Center 151 Patton Avenue Asheville, NC 28801 e-mail: storm.data@noaa.gov

Any such items received by the editor will be for use in STORM DATA only. Any other use will be with the permission of the owner of said items. Materials will be returned if requested.

This is an official publication of the National Oceanic and Atmospheric Administration and is compiled from information received at the National Climatic Data Center Asheville, North Carolina 28801-2733.

Thomas R. Karl

Director,

National Climatic Data Center

# **December 2002 Confirmed Tornadoes**



## **OUTSTANDING STORMS OF THE MONTH**

# THERE IS NO "OUTSTANDING STORM OF THE MONTH" FOR THE MONTH OF DECEMBER 2002.

|                                       |                                      | Time<br>Local/                                       | Path<br>Length                                    | Path<br>Width                                   |                                     | nber of                              | Estim<br>Dam                                |                                       | December 2002                                                                                                                                                                                            |
|---------------------------------------|---------------------------------