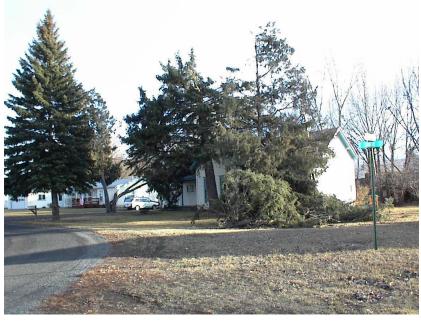

# AND UNUSUAL WEATHER PHENOMENA WITH LATE REPORTS AND CORRECTIONS

noaa

NATIONAL OCEANIC AND ATMOSPHERIC ADMINISTRATION NATIONAL ENVIRONMENTAL SATELLITE, DATA AND INFORMATION SERVICE NATIONAL CLIMATIC DATA CENTER, ASHEVILLE, NC **Cover:** With ground temperatures below freezing and a low pressure system that produced between one and two inches of rainfall, ice accumulations from 1/4" inch to an inch across Western and North Central Maryland were common. Roads and sidewalks were treacherous as numerous people were treated for slip and fall injuries. Numerous trees and powerlines were also downed. (*Photo courtesy: Rob Kookaby, NWS, Frederick County, Maryland.*)